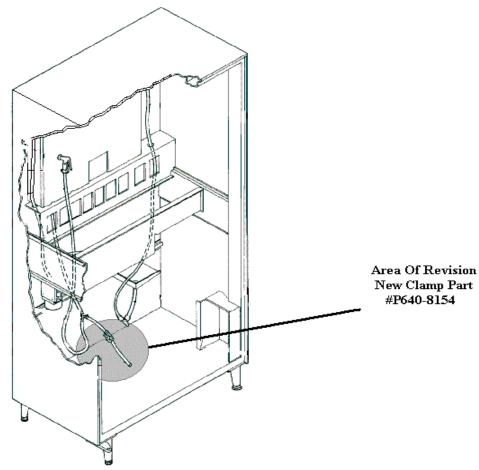

The throttling clamp used to secure the hot water tank drain hose has been revised in order to provide a more positive means of clamping the drain hose closed. The new style drain hose clamp, part # P6408154 is currently available from the National Vendors Parts Department.